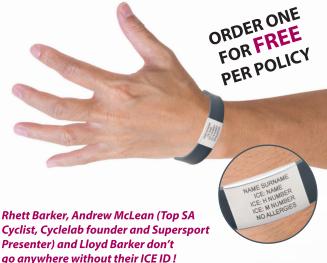

## BE SAFE while enjoying an OUTDOOR LIFESTYLE with a COMPLIMENTARY BARKER ICE ID WRISTBAND

The offer is limited to **ONE band per SELECT Barker Policy**. The free band offer is limited to a value of R230 plus delivery. Should you wish to order a band of higher value or more than one band, simply enter the coupon code "BARKER" and the free band value will be deducted from your total purchase and the balance can be settled online with the order.

In a country where we are lucky enough to enjoy an abundance of outdoor activity, choosing to wear ICE ID is a way we can feel and be safer. ICE ID is dedicated to the idea that any person who is active outdoors, or has a medical condition/allergy should be wearing an In-Case-of-Emergency (ICE) wristband. As an athlete, be it a cyclist, runner, canoeist etc. you'll likely find yourself far from home, friends and family. Consider the vulnerability of training by yourself or even driving your car alone with no identification. The Barker ICE ID speaks for you in the event of an emergency.